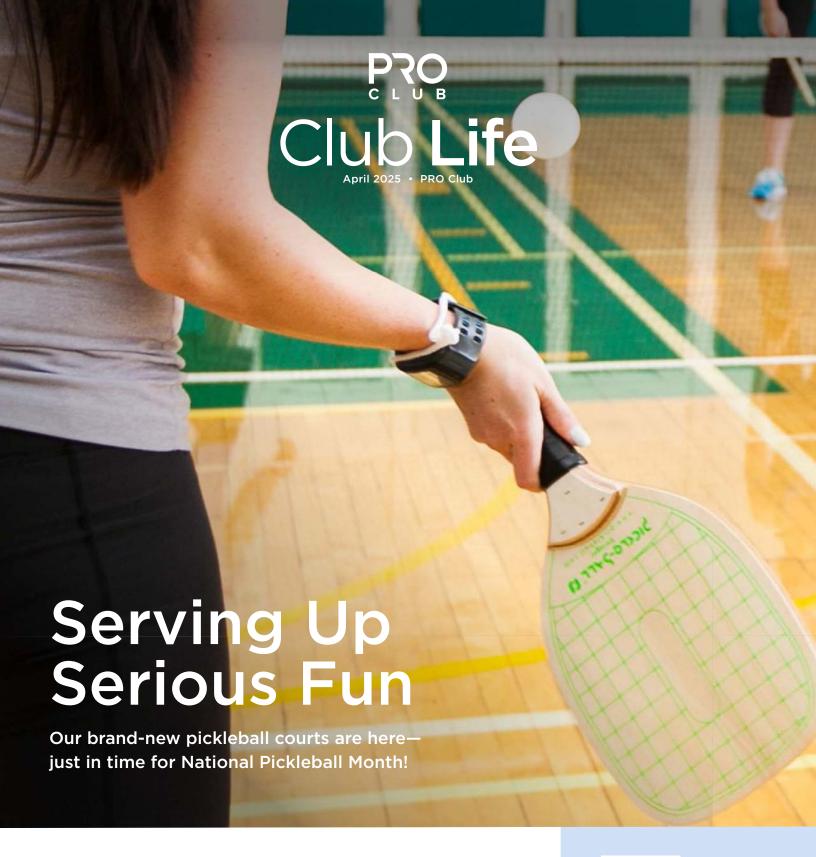

#### **New Pickleball Courts**

We're excited to introduce our new temperaturecontrolled indoor pickleball courts at the Bellevue Club! The 3 courts will be ready for play in the first week of April.